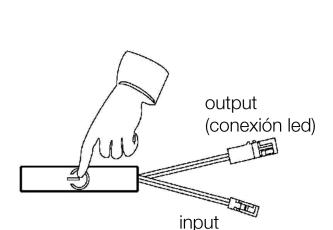

## **TACTILE SENSOR SWITCH FOR SURFACES**

## **SENSORS AND SWITCHES**

Ref: 41.012

12V - 24V

A tactile switch for surfaces recommended with ON-OFF function yet at the same time regulating the light's intensity with the dimmer. This product is only recommended for indoor use and only 1 switch can be used in the same installation. The "cell" detecting cable must not be cut as this could cause failure.