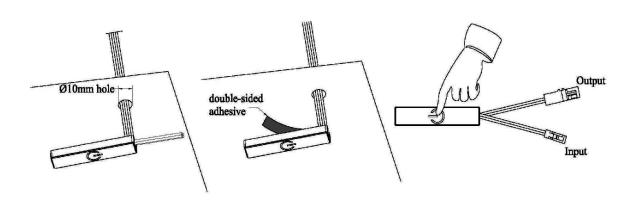

## **TACTILE SENSOR SWITCH FOR SURFACES**

## **SENSORS AND SWITCHES**

Ref: 41.012

12V - 24V

A tactile switch for surfaces recommended with ON-OFF function yet at the same time regulating the light's intensity with the dimmer. This product is only recommended for indoor use and only 1 switch can be used in the same installation. The "cell" detecting cable must not be cut as this could cause failure.

Warning: the installation of the switch with the led strip must be carried out without connecting to the power supply (the line must be disconnected from 230V) as this could shut off and cause malfunctioning.