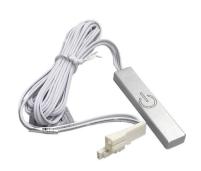

## **SENSORS AND SWITCHES**

Ref: 41.012

12V - 24V

A tactile switch for surfaces recommended with ON-OFF function yet at the same time regulating the light's intensity with the dimmer. This product is only recommended for indoor use and only 1 switch can be used in the same installation. The "cell" detecting cable must not be cut as this could cause failure.

Warning: the installation of the switch with the led strip must be carried out without connecting to the power supply (the line must be disconnected from 230V) as this could shut off and cause malfunctioning.